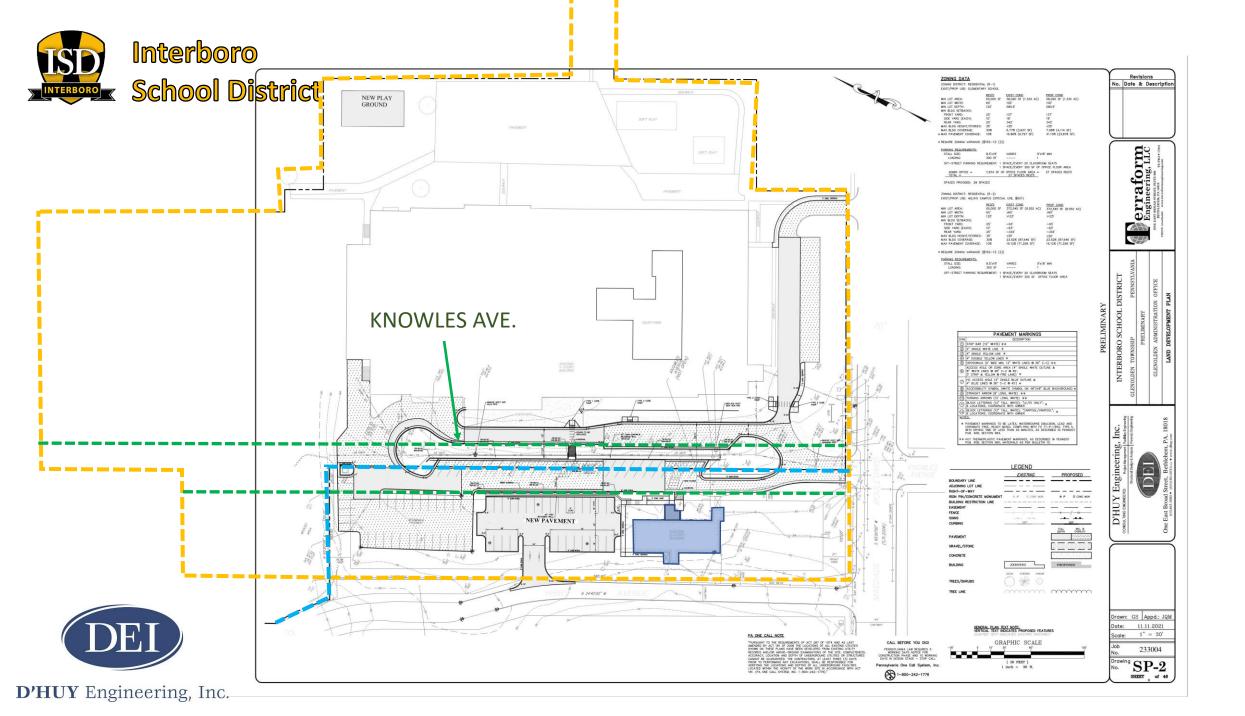

Knowles Ave "Paper Road" traverses site Will request Borough to "vacate" this area.

Main Level

UP

Lower Level