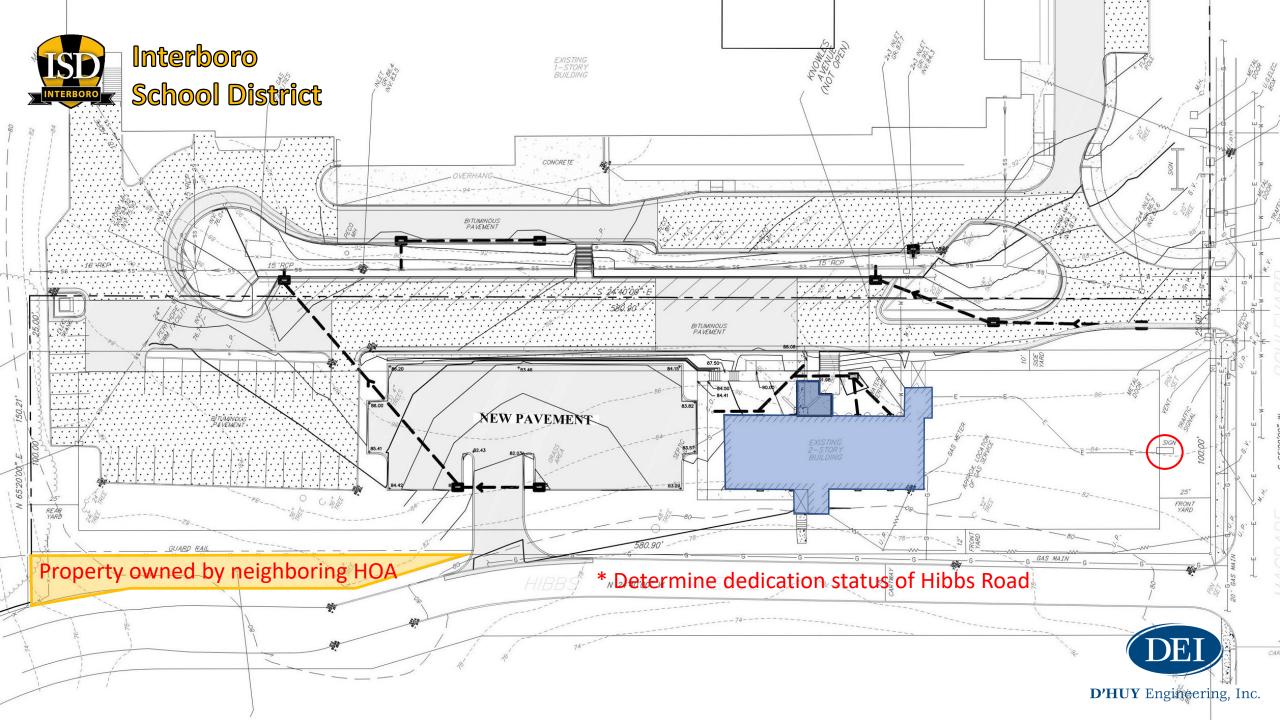

Knowles Ave "Paper Road" traverses site Will request Borough to "vacate" this area.

Main Level

UP

Lower Level