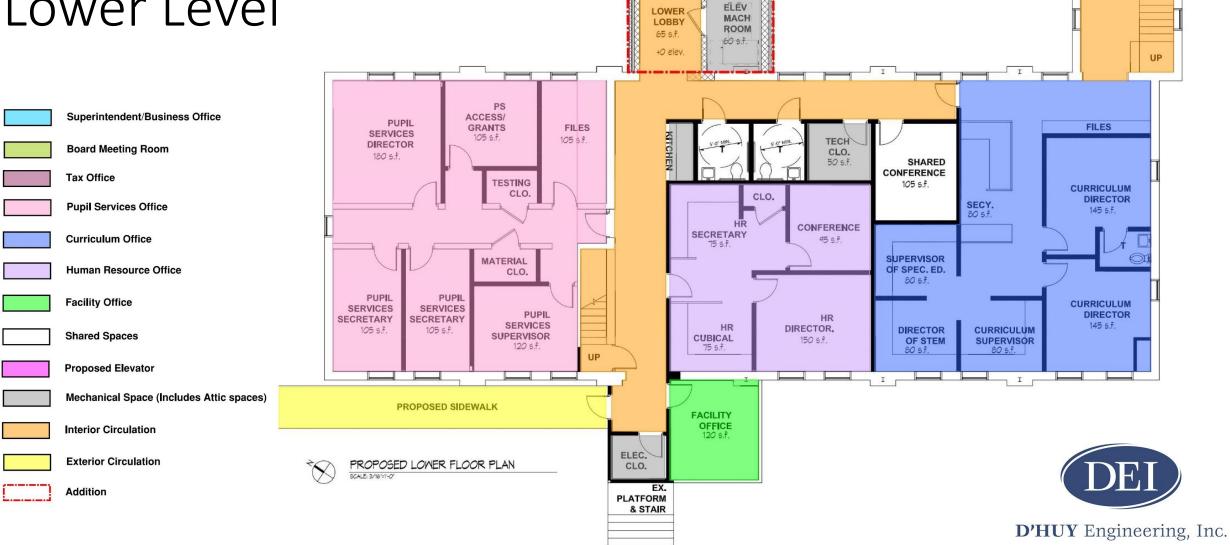

Knowles Ave "Paper Road" traverses site Will request Borough to "vacate" this area.

Main Level

UP

Lower Level