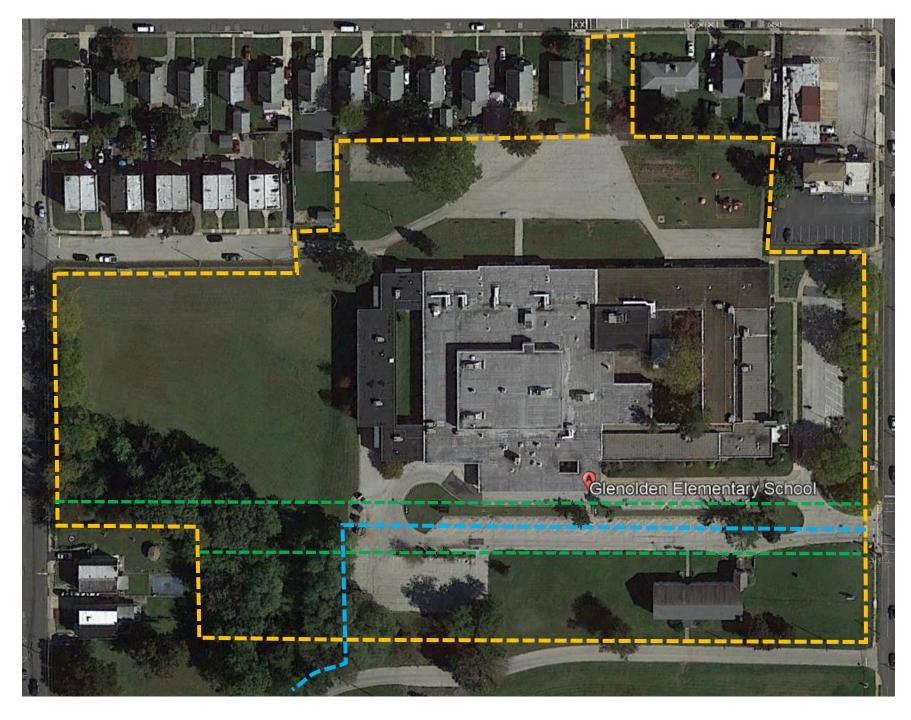

#### Glenolden ES & Admin Properties

Estimated Area of New Admin = 7,880 sf

| Property Area(Acres)     |                |
|--------------------------|----------------|
| Existing Glenolden ES =  | 8.552ac        |
| New Admin =              | <u>1.334ac</u> |
| Total Consolidated Lot = | 9.886ac        |

Knowles Ave "Paper Road" traverses site Will request Borough to "vacate" this area.

Main Level

UP

Lower Level