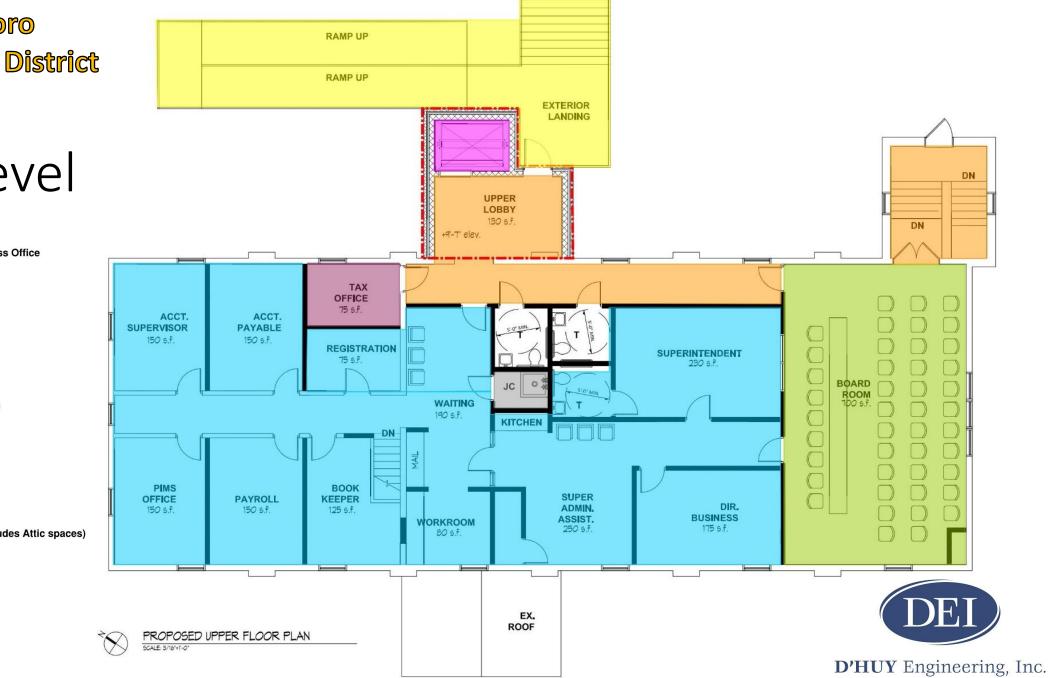

#### Glenolden ES & Admin Properties

Estimated Area of New Admin = 7,880 sf

| Property Area(Acres)     |                |
|--------------------------|----------------|
| Existing Glenolden ES =  | 8.552ac        |
| New Admin =              | <u>1.334ac</u> |
| Total Consolidated Lot = | 9.886ac        |

Knowles Ave "Paper Road" traverses site Will request Borough to "vacate" this area.

Main Level

UP

Lower Level